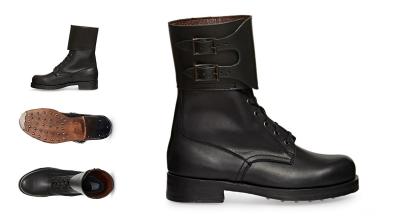

## HONOR 01-000925

The Grom ammunition boots are the perfect parade footwear for a man who works as a soldier, or at least represents the uniformed services. Forget about annoying scuffs or troublesome corns. The Protektor military boots are covered on the outside with hard-wearing and abrasion-resistant grain leather. In addition, delicate velour leather has been used on the inside so that you can take care of your health and comfort for many hours while wearing the GROM boots from Protektor. Your feet will finally be able to breathe and you will see that the right footwear will give you comfort and satisfaction at work.

| Brand                             | GROM                                                                         |
|-----------------------------------|------------------------------------------------------------------------------|
| Industry                          | Tactical                                                                     |
| Product type                      | Ankle boots                                                                  |
| Color                             | Black                                                                        |
| Norm                              | not applicable                                                               |
| Certificate                       | AQAP 2110: 2016 certificate in relation to ISO 9001: 2015 No. 114 / S / 2017 |
| Product features                  | disinfection                                                                 |
| Upper material                    | Grain leather                                                                |
| Lining & Sock                     | Velour leather                                                               |
| Insole                            | Fabric                                                                       |
| Sole                              | Leather                                                                      |
| Fastening                         | Buckle + Shoelaces                                                           |
| Sizes on request                  | FR 36-49 CM 23-32 UK 3,5-14                                                  |
| Weight (half pair s.42) +/- 3% t. | 1,09 kg                                                                      |