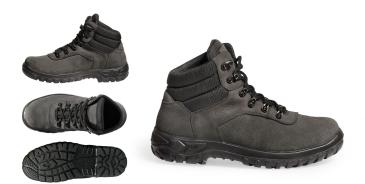

## **GROM LIGHT LOW**

01-025371

| Brand                             | GROM                                                                                                                                    |
|-----------------------------------|-----------------------------------------------------------------------------------------------------------------------------------------|
| Industry                          | Tactical, Trekking                                                                                                                      |
| Product type                      | Ankle boots                                                                                                                             |
| Color                             | ● Gray                                                                                                                                  |
| Norm                              | not applicable                                                                                                                          |
| Certificate                       | not applicable                                                                                                                          |
| Product features                  | increased breathability, increased water resistance, metal free, bellows tongue, disinfection                                           |
| Upper material                    | Velour leather                                                                                                                          |
| Lining & Sock                     | Fabric                                                                                                                                  |
| Insole                            | Fabric                                                                                                                                  |
| Sole                              | Pu/Pu, resistance to acids, resistance to bases, resistance to short-term contact with hot ground at 180 ° C, SHOCK ABSORBER technology |
| Fastening                         | Shoelaces                                                                                                                               |
| Sizes on request                  | FR 36-48 CM 23-31 UK 3,5-13                                                                                                             |
| Available sizes                   | FR 36-48 CM 23-31 UK 3,5-13                                                                                                             |
| Weight (half pair s.42) +/- 3% t. | 0,52 kg                                                                                                                                 |