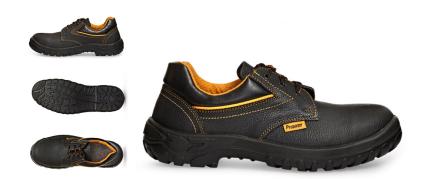

## **PRAKTIKA**

01-703342

Safety shoes intended for employees of sales halls, salesmen, drivers and warehouse workers. Footwear made of easy-to-clean materials

| Brand                             | PROTEKTOR                                                                                                                                                                              |
|-----------------------------------|----------------------------------------------------------------------------------------------------------------------------------------------------------------------------------------|
| Industry                          | Light industry, Transport / Warehouses                                                                                                                                                 |
| Product type                      | Shoes                                                                                                                                                                                  |
| Color                             | ● Black                                                                                                                                                                                |
| Norm                              | EN ISO 20345:2011                                                                                                                                                                      |
| Certificate                       | IPS-1439-19/2019 edition 2                                                                                                                                                             |
| Product features                  | steel toe cap, easy-clean upper                                                                                                                                                        |
| Product characteristics           | resistance to acids and bases                                                                                                                                                          |
|                                   | resistance to short-term contact with hot substrate at a temperature of 180°C                                                                                                          |
| Upper material                    | Grain leather                                                                                                                                                                          |
| Lining & Sock                     | Technological fabric                                                                                                                                                                   |
| Insole                            | Fabric, replaceable insole                                                                                                                                                             |
| Sole                              | Pu/Pu, sole tread allowing climbing the ladder safely, resistance to acids, resistance to bases, resistance to short-term contact with hot ground at 180 °C, SHOCK ABSORBER technology |
| Fastening                         | Shoelaces                                                                                                                                                                              |
| Fit type                          | Н                                                                                                                                                                                      |
| Sizes on request                  | FR 36-48 CM 23-31 UK 3,5-13                                                                                                                                                            |
| Weight (half pair s.42) +/- 3% t. | 0.63 ka                                                                                                                                                                                |