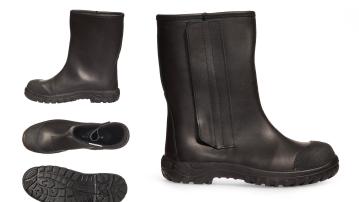

## **OFFSHORE**

01-010967

| Brand                             | PROTEKTOR                                                                                                                                                                                                                                                |
|-----------------------------------|----------------------------------------------------------------------------------------------------------------------------------------------------------------------------------------------------------------------------------------------------------|
| Industry                          | Heavy industry, Light industry                                                                                                                                                                                                                           |
| Product type                      | Safety high boots                                                                                                                                                                                                                                        |
| Color                             | ● Black                                                                                                                                                                                                                                                  |
| Norm                              | EN ISO 20345:2011                                                                                                                                                                                                                                        |
| Certificate                       | 129/2022/PPE/1439/B wyd.2                                                                                                                                                                                                                                |
| Product features                  | composite toe cap, metal free, easy-clean upper, additional toe reinforcement in the upper, the footwear is suitable for working on the knees, bellows tongue, insulated                                                                                 |
| Upper material                    | Grain leather                                                                                                                                                                                                                                            |
| Lining & Sock                     | Fabric                                                                                                                                                                                                                                                   |
| Insole                            | Fabric, replaceable insole                                                                                                                                                                                                                               |
| Sole                              | Pu/Pu, sole tread allowing climbing the ladder safely, resistance to acids, resistance to bases, resistance to short-term contact with hot ground at 180 ° C, PRT FLEX technology, SHOCK ABSORBER technology, SELF CLEAN technology (self-cleaning sole) |
| Fastening                         | Velcro, quick donning system, quick shoe removal system                                                                                                                                                                                                  |
| Fit type                          | Н                                                                                                                                                                                                                                                        |
| Sizes on request                  | FR 36-48 CM 23-31 UK 3,5-13                                                                                                                                                                                                                              |
| Weight (half pair s.42) +/- 3% t. | 0,80 kg                                                                                                                                                                                                                                                  |