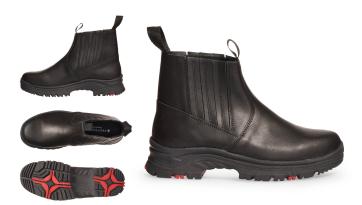

## **PROTEKTOR**

**FORTO 2.0** 01-010965

## 

| Brand                             | PROTEKTOR                                                                                                                                                                                                                                             |
|-----------------------------------|-------------------------------------------------------------------------------------------------------------------------------------------------------------------------------------------------------------------------------------------------------|
| Industry                          | Heavy industry, Other                                                                                                                                                                                                                                 |
| Product type                      | Ankle boots                                                                                                                                                                                                                                           |
| Color                             | Black                                                                                                                                                                                                                                                 |
| Norm                              | EN ISO 20347:2012                                                                                                                                                                                                                                     |
| Certificate                       | 107/2023/PPE/1439/B wyd.2                                                                                                                                                                                                                             |
| Product features                  | easy-clean upper                                                                                                                                                                                                                                      |
| Product characteristics           | increased abrasion resistance required by the standard: less than or equal to 150 mm3 - our result 97 mm3                                                                                                                                             |
|                                   | energy absorption in the heel area according to the standard: minimum 20J, our result 53.1J                                                                                                                                                           |
|                                   | resistance of the sole to acids                                                                                                                                                                                                                       |
|                                   | heat-resistant sole (able to withstand a temperature of 300°C for 60 seconds)                                                                                                                                                                         |
| Upper material                    | Grain leather                                                                                                                                                                                                                                         |
| Lining & Sock                     | Grain leather/Fabric                                                                                                                                                                                                                                  |
| Insole                            | Fabric, replaceable insole                                                                                                                                                                                                                            |
| Sole                              | Rubber, heat-resistant sole, sole tread allowing climbing the ladder safely, resistance to acids, PRT FLEX technology, SHOCK ABSORBER technology, ANA-TECH technology (extended heel surface in the sole), SELF CLEAN technology (self-cleaning sole) |
| Fastening                         | Slip on                                                                                                                                                                                                                                               |
| Sizes on request                  | FR 37-51 CM 24-33 UK 4,5-15,5                                                                                                                                                                                                                         |
| Weight (half pair s.42) +/- 3% t. | 0,82 kg                                                                                                                                                                                                                                               |