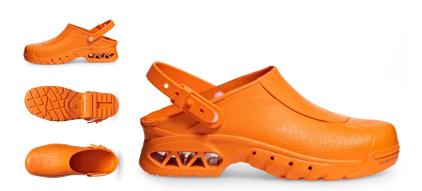

## **AUTOCLAV** 02-0039630

Autoclav is a line of professional clog footwear, intended for use in particularly demanding conditions. Thanks to the possibility of sterilization and washing, the model is popular with specialist medical personnel.

## 0B SRC 🎑 🕢 🛜 🔂 🕾 📟 😴 🧭

| Brand                      | ABEBA                                                 |
|----------------------------|-------------------------------------------------------|
| Industry                   | Hospitals, Medical industry, Pharmaceuticals          |
| Product type               | Autoclav Clogs                                        |
| Color                      | Orange                                                |
| Norm                       | EN ISO 20347:2012                                     |
| Certificate                | F-271-02282-19                                        |
| Product features           | easy-clean upper, autoclavable at 134°C, washable 60° |
| Upper material             | Sebs                                                  |
| Lining & Sock              | no lining                                             |
| Insole                     |                                                       |
| Sole                       | Sebs                                                  |
| Fastening                  | Buckle                                                |
| Sizes on request           | 35/36-45/46                                           |
| Maight (half pair a 41/42) |                                                       |