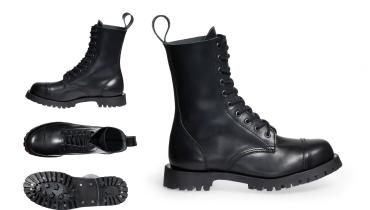

## **RANGERS**

01-010407

Rangers is a line of boots, boots type, dedicated to enthusiasts  $% \left\{ 1,2,\ldots ,n\right\}$ of strong sounds and fans of rock style. Footwear made of high-quality grain leather, combined with attention to detail,  $guarantee \ the \ durability \ of \ these \ constantly \ fashionable \ shoes.$ 

| Brand                                 | GROM                        |
|---------------------------------------|-----------------------------|
| Industry                              | Other                       |
| Product type                          | Ankle boots                 |
| Color                                 | ● Black                     |
| Norm                                  |                             |
| Certificate                           |                             |
| Product features                      | steel toe cap, disinfection |
| Upper material                        | Grain leather               |
| Lining & Sock                         | Grain leather/Fabric        |
| Insole                                | Fabric                      |
| Sole                                  | Rubber                      |
| Fastener type                         | Shoelaces                   |
| Available sizes                       | FR 35-48 CM 22,5-31 UK 3-13 |
| \\/aimba /b mlf main a 0\ \ \ / 20/ t | 1.40 km                     |