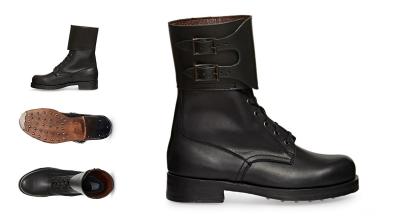

## HONOR 01-000925

The Grom ammunition boots are the perfect parade footwear for a man who works as a soldier, or at least represents the uniformed services. Forget about annoying scuffs or troublesome corns. The Protektor military boots are covered on the outside with hard-wearing and abrasion-resistant grain leather. In addition, delicate velour leather has been used on the inside so that you can take care of your health and comfort for many hours while wearing the GROM boots from Protektor. Your feet will finally be able to breathe and you will see that the right footwear will give you comfort and satisfaction at work.

| Brand                             | GROM                                                                         |
|-----------------------------------|------------------------------------------------------------------------------|
| Industry                          | Tactical                                                                     |
| Product type                      | Ankle boots                                                                  |
| Color                             | Black                                                                        |
| Norm                              | not applicable                                                               |
| Certificate                       | AQAP 2110: 2016 certificate in relation to ISO 9001: 2015 No. 114 / S / 2017 |
| Product features                  | disinfection                                                                 |
| Upper material                    | Grain leather                                                                |
| Lining & Sock                     | Velour leather                                                               |
| Insole                            | Fabric                                                                       |
| Sole                              | Leather                                                                      |
| Fastener type                     | Buckle + Shoelaces                                                           |
| Available sizes                   | FR 36-49 CM 23-32 UK 3,5-14                                                  |
| Weight (half pair s.42) +/- 3% t. | 1,09 kg                                                                      |