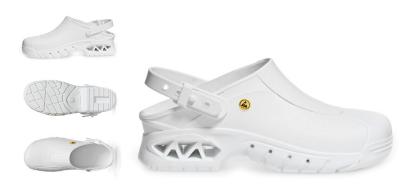

## **AUTOCLAV** 02-0039600

Autoclav is a line of professional clog footwear, intended for use in particularly demanding conditions. Thanks to the possibility of sterilization and washing, the model is popular with specialist medical personnel.

## 0B SRC 🎑 🖗 ╤ 👘 🕾 🚇 🐨 🧳

| Brand                      | ABEBA                                                 |
|----------------------------|-------------------------------------------------------|
| Industry                   | Hospitals, Medical industry, Pharmaceuticals          |
| Product type               | Autoclav Clogs                                        |
| Color                      | ○ White                                               |
| Norm                       | EN ISO 20347:2012                                     |
| Certificate                | F-271-02282-19                                        |
| Product features           | easy-clean upper, autoclavable at 134°C, washable 60° |
| Upper material             | Sebs                                                  |
| Lining & Sock              | no lining                                             |
| Insole                     |                                                       |
| Sole                       | Sebs                                                  |
| Fastener type              | Buckle                                                |
| Available sizes            | 35/36-45/46                                           |
| Maight (half pair a 41/42) |                                                       |