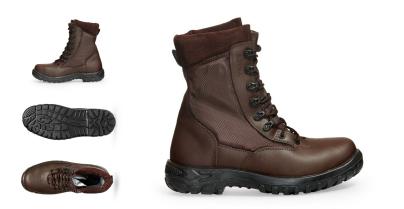

**GROM** 01-228745

The Protektor Grom tactical boots were made with great attention to detail, so even the most challenging obstacles will not be a problem. They will prove their worth in unexpected situations and make hiking or working in difficult conditions easier. The solid sole insulates your feet from the cold and protects them from low temperatures. It provides excellent amortisation and traction, regardless of the type of terrain traversed. The high-quality grain leather used to make the Protektor boots is also particularly noteworthy. It is waterproof and also guarantees air permeability so that the feet can breathe freely.

## 

| Brand                               | GROM                                                                                                                                                               |
|-------------------------------------|--------------------------------------------------------------------------------------------------------------------------------------------------------------------|
| Industry                            | Firefighter and medical rescue, Security services / Convoy protection, Tactical, Trekking                                                                          |
| Product type                        | Ankle boots                                                                                                                                                        |
| Color                               | Brown                                                                                                                                                              |
| Norm                                | EN ISO 20347:2012                                                                                                                                                  |
| Certificate                         | 18/2022/PPE/1439/B edition 1                                                                                                                                       |
| Product features                    | increased durability of the upper, metal free, bellows tongue, disinfection                                                                                        |
| Product characteristics             | increased durability of the upper                                                                                                                                  |
|                                     | grain leather - excellent parameters of tensile strength and tensile strength along and across, a minimum of 15 N / mm2 is required and our result is 29.1 N / mm2 |
| Upper material                      | Grain leather                                                                                                                                                      |
| Lining & Sock                       | Technological fabric, membrane lining                                                                                                                              |
| Insole                              | Fabric, replaceable insole                                                                                                                                         |
| Sole                                | Pu/Pu, resistance to acids, resistance to bases, resistance to short-term contact with hot ground at 180 ° C, PRT FLEX technology, SHOCK ABSORBER technology       |
| Fastener type                       | Shoelaces, quick donning system                                                                                                                                    |
| Fit type                            | Н                                                                                                                                                                  |
| Available sizes                     | FR 36-48 CM 23-31 UK 3,5-13                                                                                                                                        |
| Weight (half pairs 42) $\pm/-3\%$ t | 0.68 kg                                                                                                                                                            |